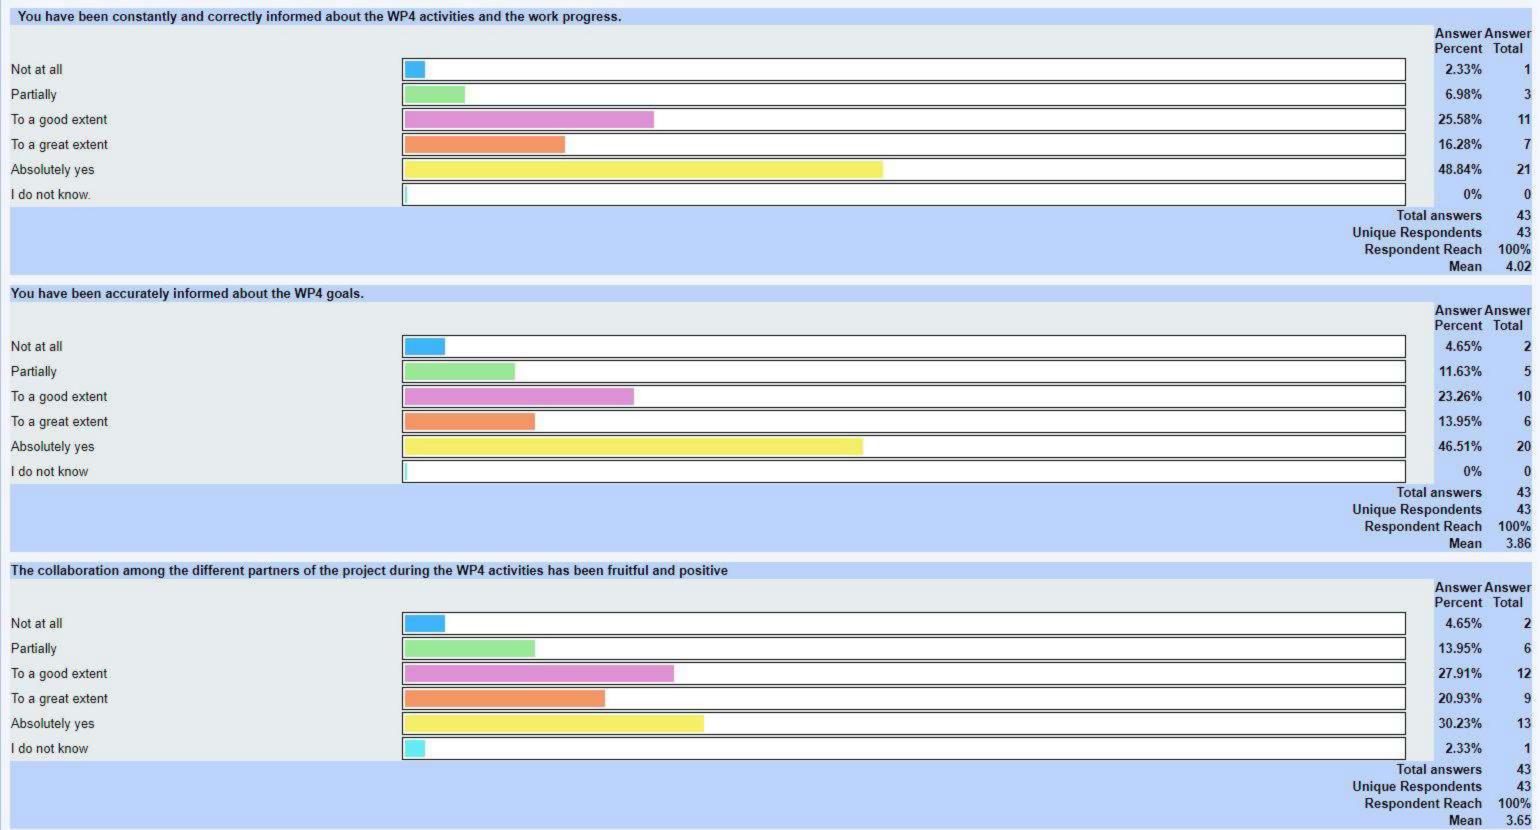

## WP4 – DESIGN AND PLANNING OF ACTIVITIES THAT CAN FOSTER STUDENTS ENTREPRENEURSHIPS

**RESULTS OF INTERNAL EVALUATION (STAFF MEMBERS)** 

| The candidate selection for the participation in the WP4 activities | es has been carried out transparently and efficaciously on the basis of the WP4 goals. |                           |            |
|---------------------------------------------------------------------|----------------------------------------------------------------------------------------|---------------------------|------------|
|                                                                     |                                                                                        | Answer<br>Percent         | Answer     |
| Not at all                                                          |                                                                                        | 6.98%                     |            |
| Partially                                                           |                                                                                        | 13.95%                    |            |
| To a good extent                                                    |                                                                                        | 18.6%                     |            |
| To a great extent                                                   |                                                                                        | 9.3%                      |            |
|                                                                     |                                                                                        | 46.51%                    |            |
| Absolutely yes I do not know                                        |                                                                                        |                           |            |
| I do not know                                                       | To                                                                                     | 4.65%<br>otal answers     |            |
|                                                                     | Unique R                                                                               | espondents                | 43         |
|                                                                     | Respor                                                                                 | ndent Reach               |            |
|                                                                     |                                                                                        | Mean                      | 3.88       |
| The WP4 activities strengthened the fruitful collaboration between  | een students and academic staff members.                                               | Answer                    | Answer     |
|                                                                     |                                                                                        | Percent                   |            |
| Not at all                                                          |                                                                                        | 6.98%                     | 3          |
| Partially Partially                                                 |                                                                                        | 11.63%                    | 5          |
| To a good extent                                                    |                                                                                        | 13.95%                    | 6          |
| To a great extent                                                   |                                                                                        | 23.26%                    | 10         |
| Absolutely yes                                                      |                                                                                        | 41.86%                    | 18         |
| I do not know                                                       |                                                                                        | 2.33%                     | 1          |
|                                                                     |                                                                                        | otal answers              |            |
|                                                                     | Unique R<br>Respor                                                                     | espondents<br>ident Reach | 43<br>100% |
|                                                                     |                                                                                        | Mean                      |            |
| The initial trainings provided to the academic staff members the    | e necessary tools for leading the students groups in the elaboration of the projects.  |                           |            |
|                                                                     |                                                                                        | Answer<br>Percent         | Answer     |
| Not at all                                                          |                                                                                        | 4.65%                     |            |
| Partially                                                           |                                                                                        | 13.95%                    |            |
| To a good extent                                                    |                                                                                        | 16.28%                    |            |
| To a great extent                                                   |                                                                                        | 23.26%                    |            |
| Absolutely yes                                                      |                                                                                        | 39.53%                    |            |
|                                                                     |                                                                                        |                           |            |
| I do not know                                                       | To                                                                                     | 2.33%<br>otal answers     | 107        |
|                                                                     | Unique R                                                                               | espondents                | 43         |
|                                                                     |                                                                                        | ident Reach               | 100%       |
|                                                                     |                                                                                        | Mean                      | 3.86       |